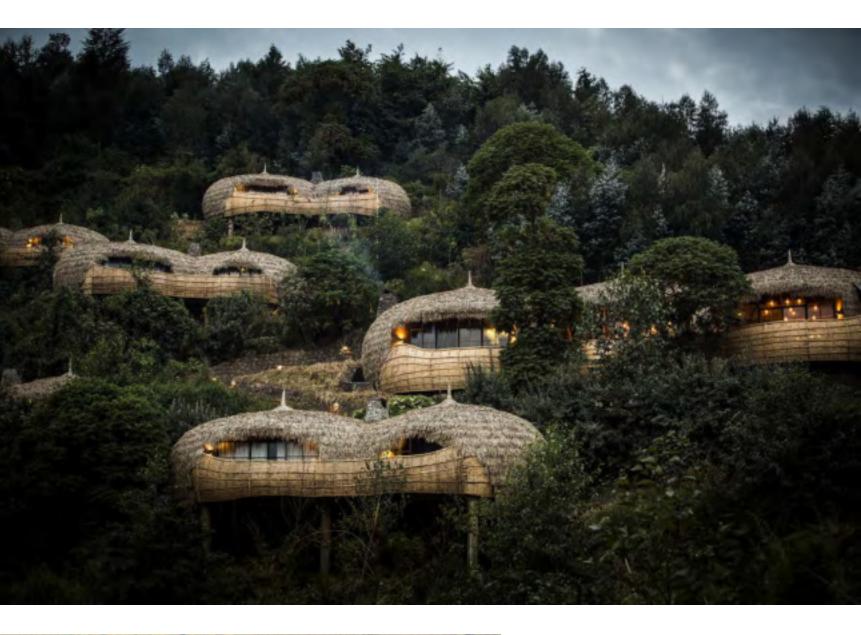

## PRIVATE JET SAFARI WITH KER & DOWNEY® AFRICA

Tick off your complete African Bucket List in one go with Ker & Downey<sup>®</sup> Africa's 18 day Rwanda, Botswana and Mozambique Private Jet Safari. The pinnacle of luxury, this Private Jet Safari invites you to explore Africa's most sought-after destinations while staying in some of the continent's most luxurious lodges.

Kicking off on the lush slopes of the Volcanoes National Park forest with a gorilla trek in Rwanda, return to your ultra-luxurious bungalow at Bisate Lodge. Board your private jet and head south to the emerald of Africa, the Okavango Delta and Selinda Reserve in Botswana. Stay at Botswana's most exclusive camps - Selinda Camp, Abu Camp and Jao Camp before concluding your private jet safari on the remote white-sand beaches of Azura Benguerra in Mozambique.