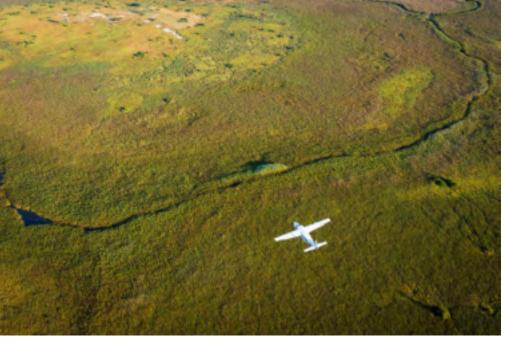

## PRIVATE JET SAFARI WITH KER & DOWNEY® AFRICA

Tick off your complete African Bucket List in one go with Ker & Downey<sup>®</sup> Africa's 18 day Rwanda, Botswana and Mozambique Private Jet Safari. The pinnacle of luxury, this Private Jet Safari invites you to explore Africa's most sought-after destinations while staying in some of the continent's most luxurious lodges.

Kicking off on the lush slopes of the Volcanoes National Park forest with a gorilla trek in Rwanda, return to your ultra-luxurious bungalow at Bisate Lodge. Board your private jet and head south to the emerald of Africa, the Okavango Delta and Selinda Reserve in Botswana. Stay at Botswana's most exclusive camps - Selinda Camp, Abu Camp and Jao Camp before concluding your private jet safari on the remote white-sand beaches of Azura Benguerra in Mozambique.